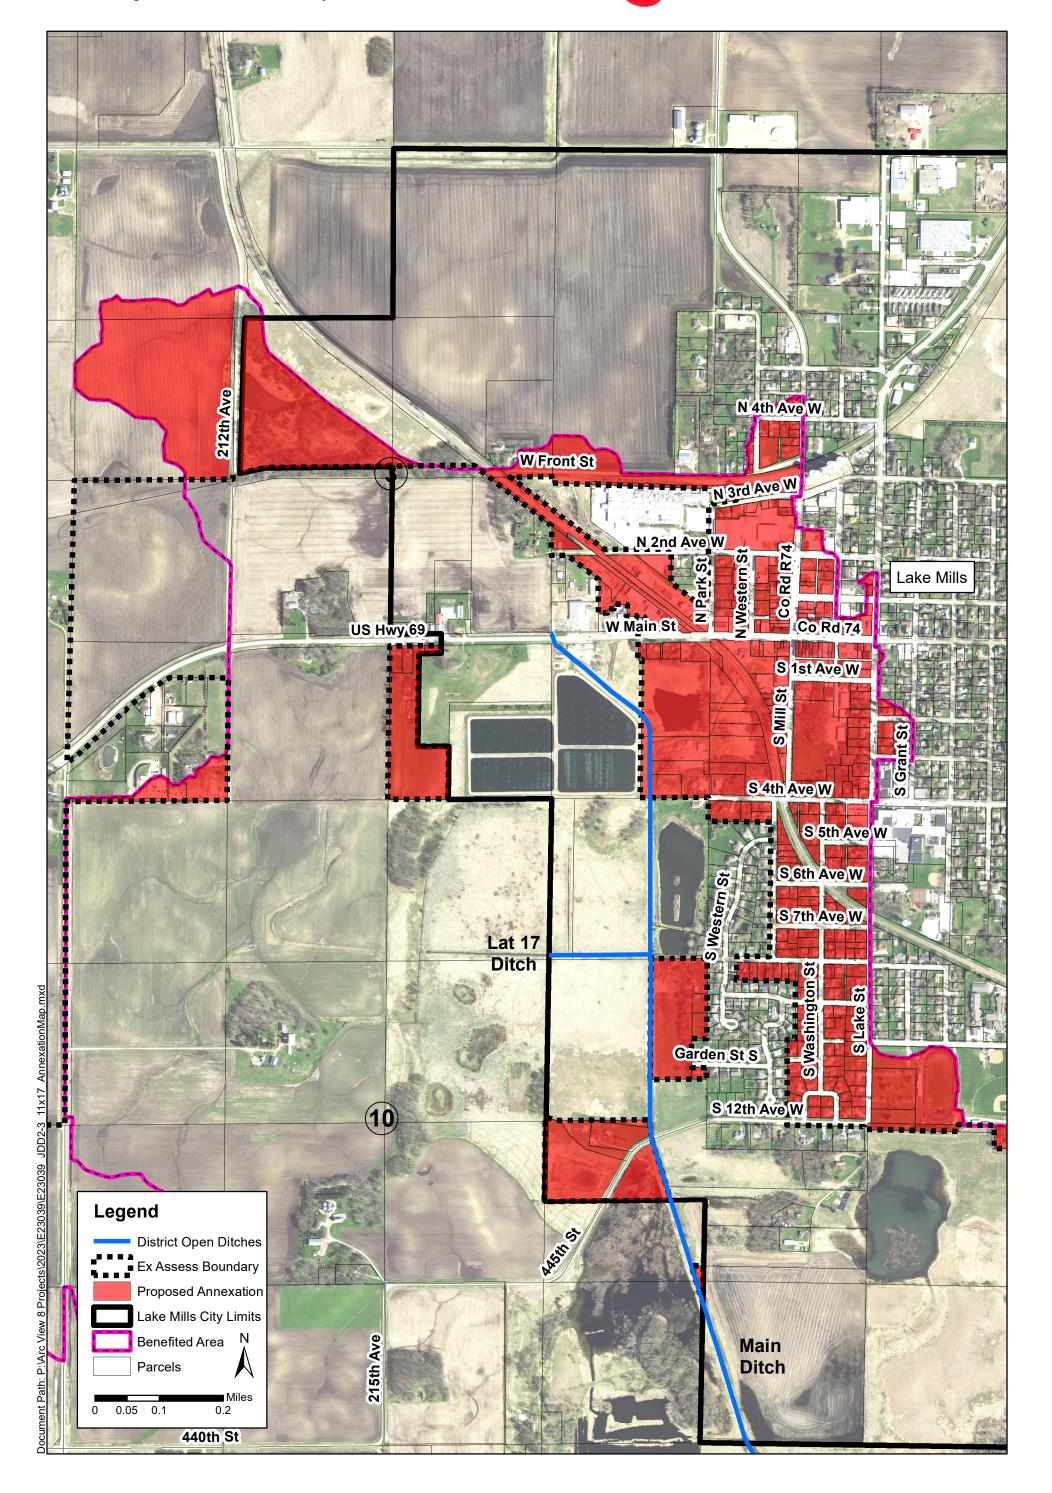

#### B. Lake Mills

There are a large number of tracts/lots within the incorporated limits of Lake Mills that that drain into JDD2-3 but are not currently included in any assessment schedule of JDD2-3.

Before JDD2-3 existed, approximately the western portion of the currently developed portion of Lake Mills, Iowa would have drained into a wetland/swamp complex that eventually connected to Rice Lake. See enclosed map. The Main Open Ditch brought a better and deeper outlet nearer to these lands, to allow for the drainage of excess waters. The portion of Lake Mills that drains to the Main Open Ditch has a storm sewer system comprised of pipe and ditches that carries excess waters to the Main Open Ditch.

It is our opinion that the lands within the incorporated limits of Lake Mills that that drain into JDD2-3 but are not currently included on any assessment schedule of JDD2-3 are materially benefited and we recommend they be annexed into the district.

It is this engineer's opinion that a total of **<u>578.22 acres</u>** of land are materially benefited by the facilities of Joint Drainage District No. 2-3 and should be annexed into the district.

A table of the parcels we are recommending for annexation into JDD2-3 is enclosed, as are plat maps of lands recommended for annexation and elevation maps.

## Joint Drainage District No. 2-3 Annexation Plat, 1 of 2

## Joint Drainage District No. 2-3 Annexation Plat, 2 of 2