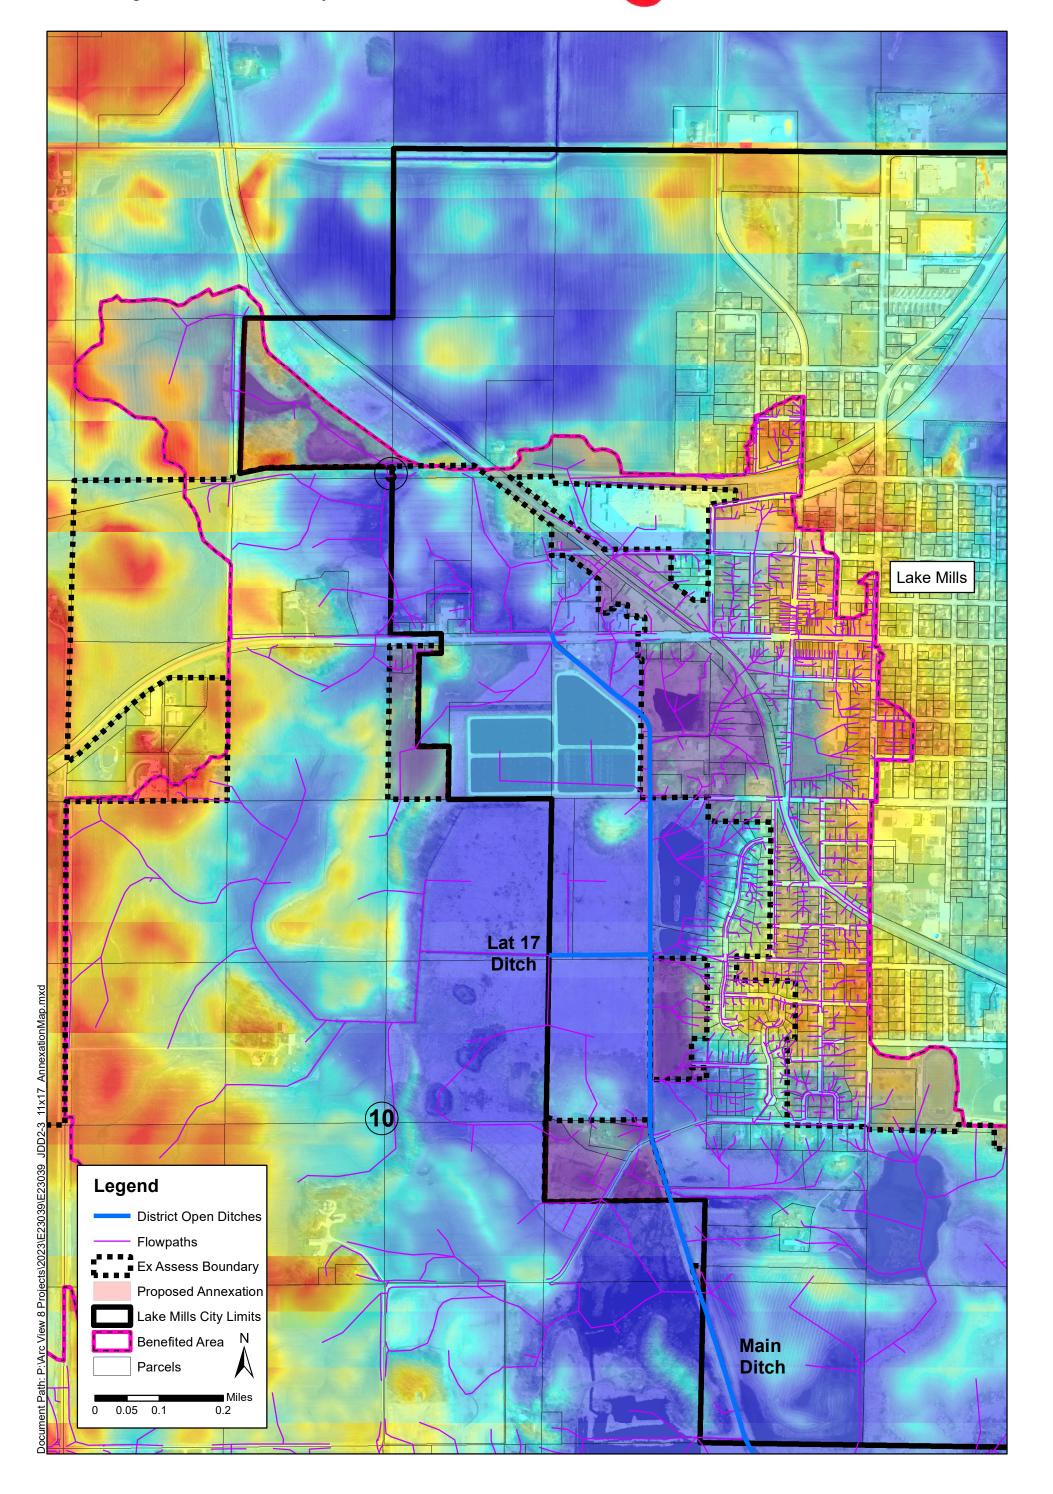

#### B. Lake Mills

There are a large number of tracts/lots within the incorporated limits of Lake Mills that that drain into JDD2-3 but are not currently included in any assessment schedule of JDD2-3.

Before JDD2-3 existed, approximately the western portion of the currently developed portion of Lake Mills, Iowa would have drained into a wetland/swamp complex that eventually connected to Rice Lake. See enclosed map. The Main Open Ditch brought a better and deeper outlet nearer to these lands, to allow for the drainage of excess waters. The portion of Lake Mills that drains to the Main Open Ditch has a storm sewer system comprised of pipe and ditches that carries excess waters to the Main Open Ditch.

It is our opinion that the lands within the incorporated limits of Lake Mills that that drain into JDD2-3 but are not currently included on any assessment schedule of JDD2-3 are materially benefited and we recommend they be annexed into the district.

It is this engineer's opinion that a total of **<u>578.22 acres</u>** of land are materially benefited by the facilities of Joint Drainage District No. 2-3 and should be annexed into the district.

A table of the parcels we are recommending for annexation into JDD2-3 is enclosed, as are plat maps of lands recommended for annexation and elevation maps.