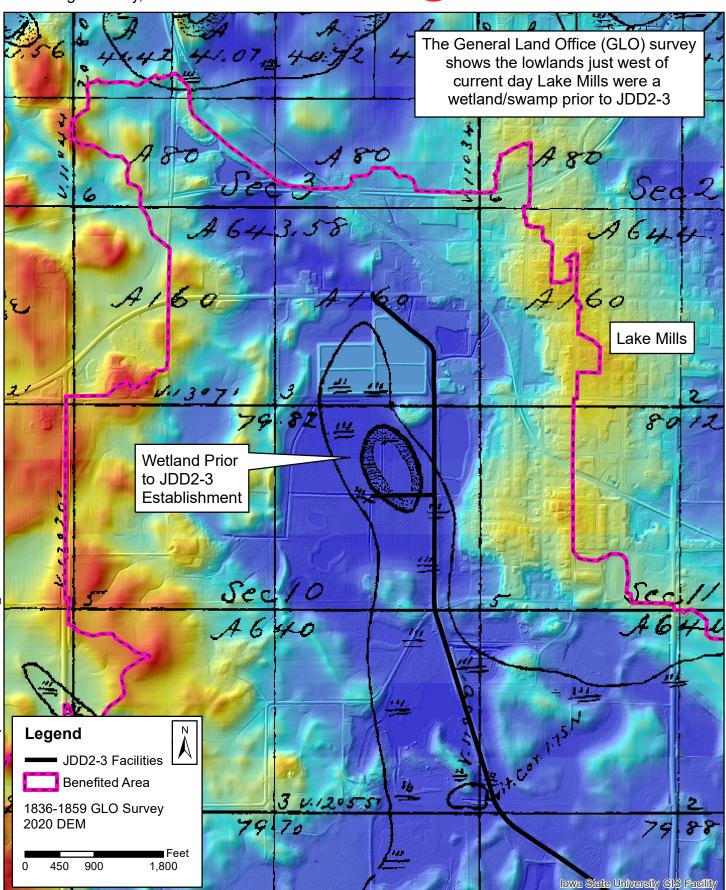

#### B. Lake Mills

There are a large number of tracts/lots within the incorporated limits of Lake Mills that that drain into JDD2-3 but are not currently included in any assessment schedule of JDD2-3.

Before JDD2-3 existed, approximately the western portion of the currently developed portion of Lake Mills, Iowa would have drained into a wetland/swamp complex that eventually connected to Rice Lake. See enclosed map. The Main Open Ditch brought a better and deeper outlet nearer to these lands, to allow for the drainage of excess waters. The portion of Lake Mills that drains to the Main Open Ditch has a storm sewer system comprised of pipe and ditches that carries excess waters to the Main Open Ditch.