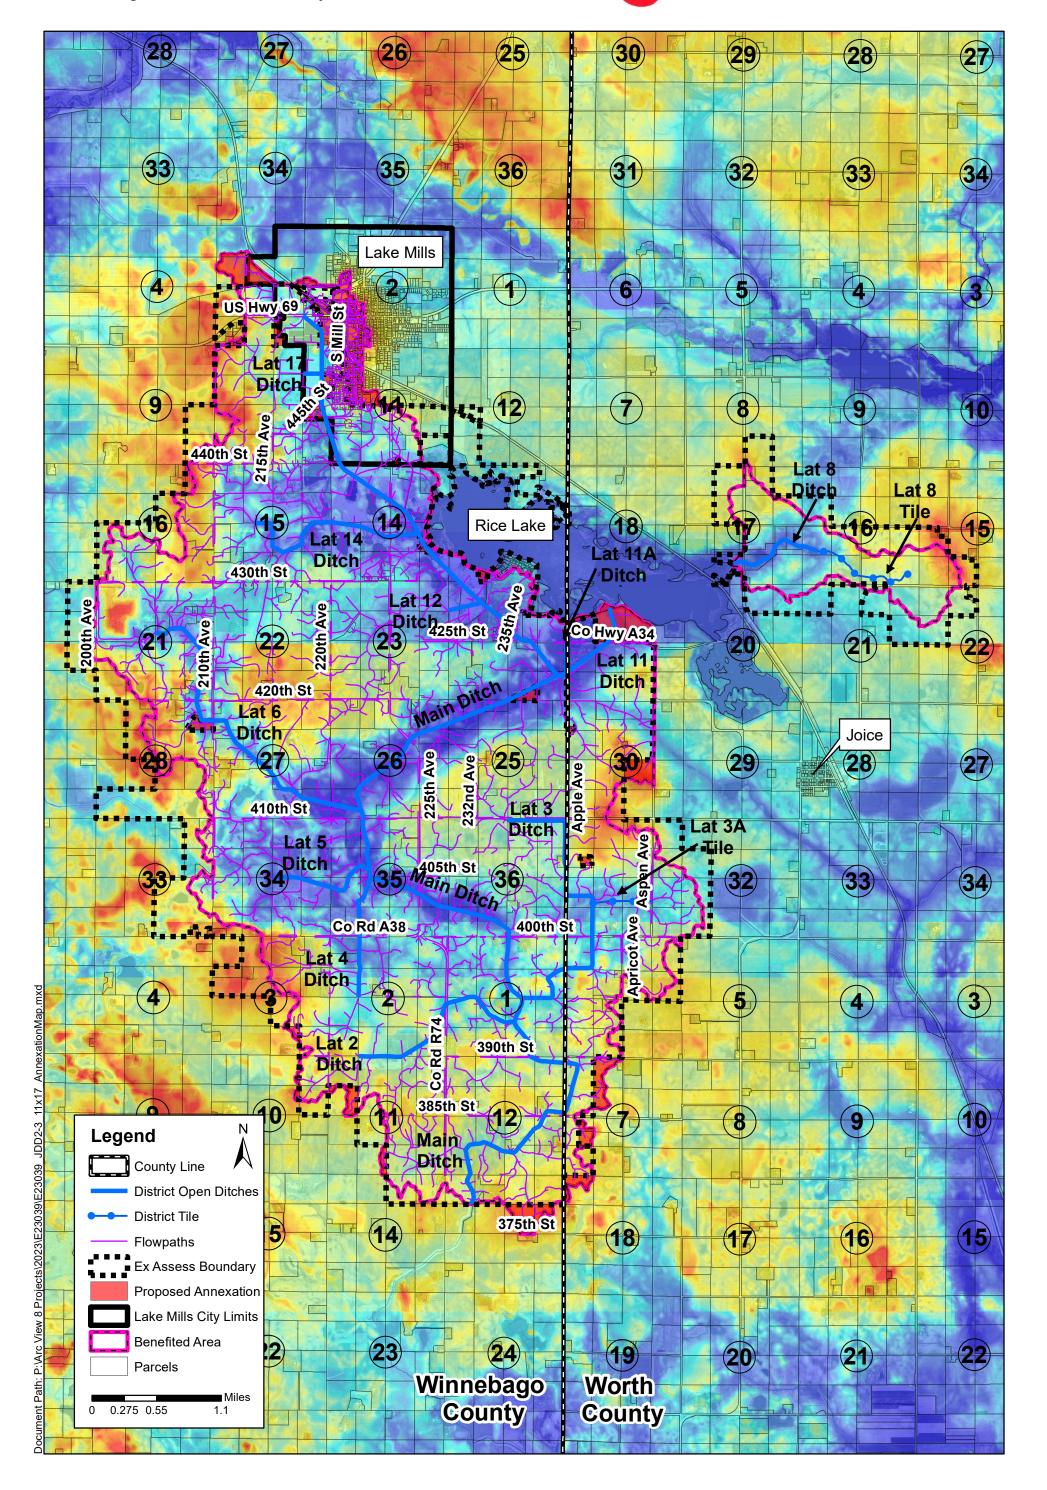

We have researched the history of the drainage district, studied topographic data and historical aerial imagery, studied storm sewer locations, soil maps, etc. to determine what (if any) lands are materially benefited by the facilities of JDD2-3 but are not currently in the district. Lands were investigated in regard to relation, elevation, and condition of drainage with reference to JDD2-3.

It is this engineer's opinion that a total of **<u>578.22 acres</u>** of land are materially benefited by the facilities of Joint Drainage District No. 2-3 and should be annexed into the district.

A table of the parcels we are recommending for annexation into JDD2-3 is enclosed, as are plat maps of lands recommended for annexation and elevation maps.