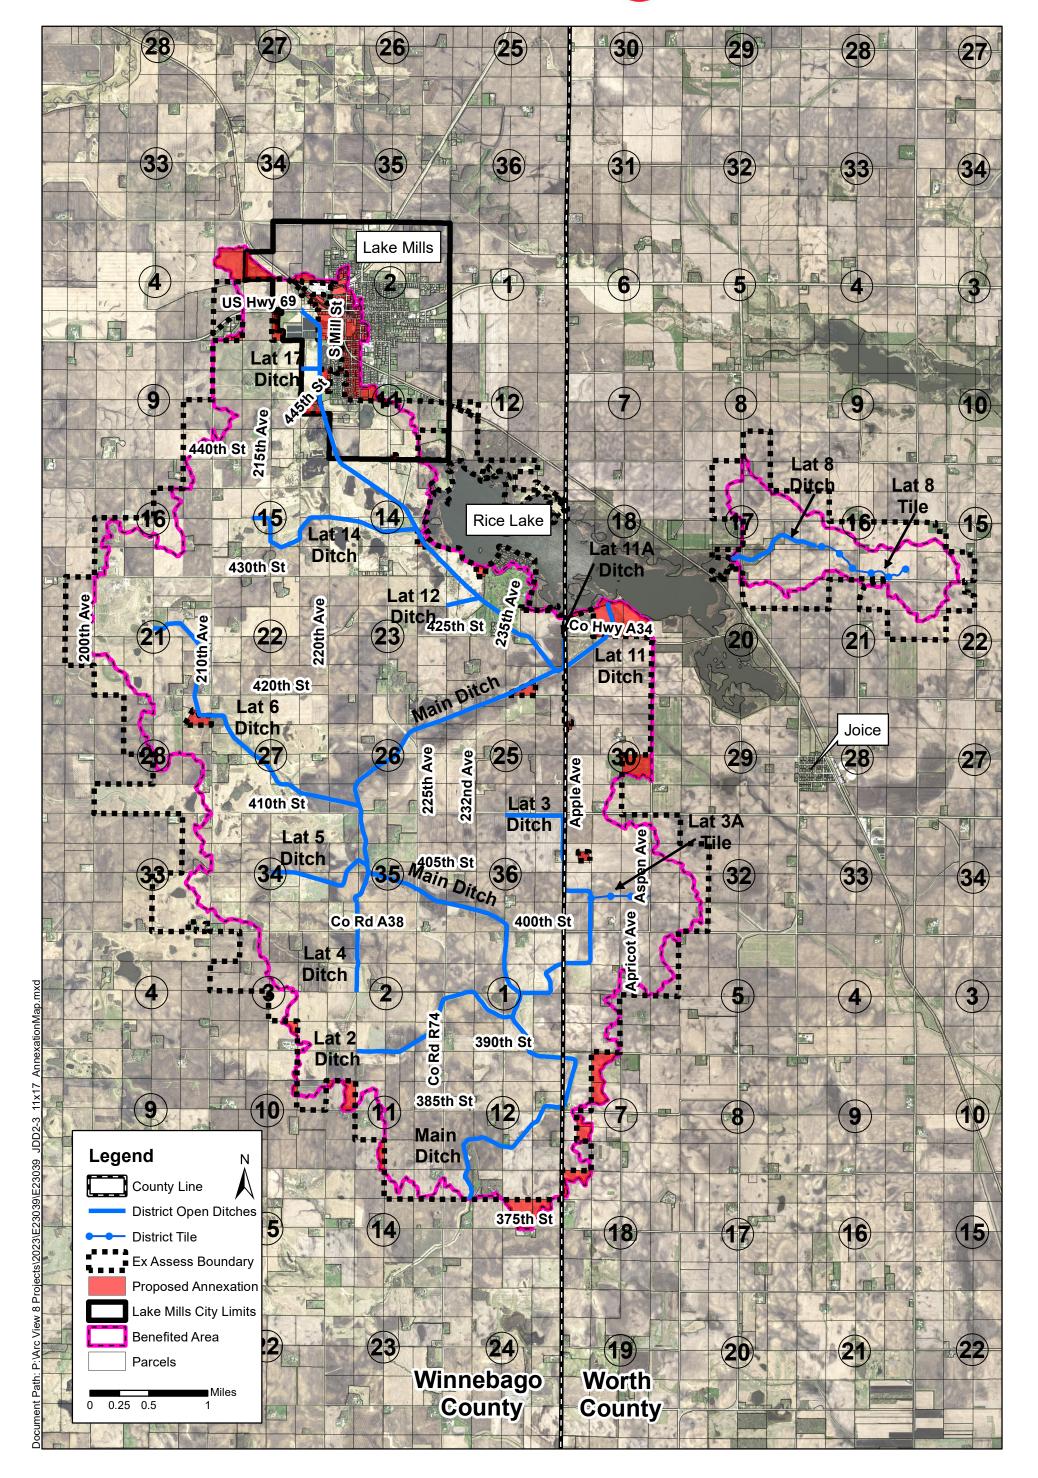

It is this engineer's opinion that a total of **<u>578.22 acres</u>** of land are materially benefited by the facilities of Joint Drainage District No. 2-3 and should be annexed into the district.

A table of the parcels we are recommending for annexation into JDD2-3 is enclosed, as are plat maps of lands recommended for annexation and elevation maps.

## Joint Drainage District No. 2-3 Annexation Plat, 1 of 2

## Joint Drainage District No. 2-3 Annexation Plat, 2 of 2